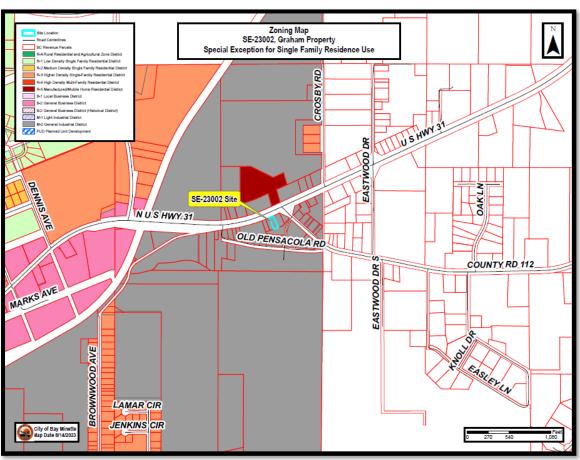

## **NOTICE OF PUBLIC HEARING**

Case No. SE-23002

Graham Property Special Exception Request to Allow the Use of a Single Family Dwelling in the M-2, General Industrial District

Notice is hereby given that the City of Bay Minette Board of Adjustment will conduct a public hearing concerning a Special Exception Request to allow for the existing structure to be used as single family residential in the M-2, General Industrial District. The subject property is located at 1124 N US Hwy 31, identified as Parcel I.D 05-23-02-10-1-000-038.002, PPIN 66138. A map can be found on the back of this notice. The application materials will be available for public review at Bay Minette City Hall.

\*\* See Reverse for Map

Notice Date – October 16, 2023