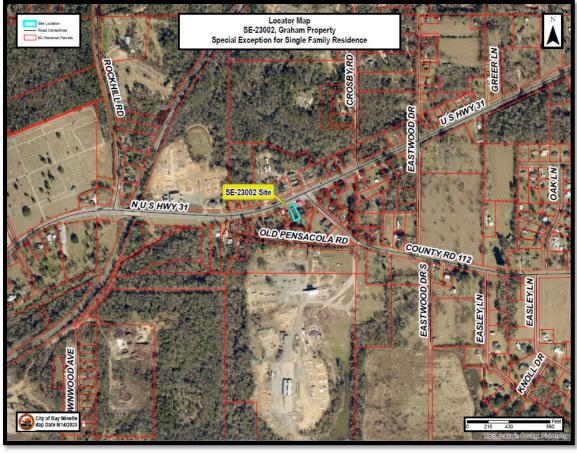

## **NOTICE OF PUBLIC HEARING**

Case No. SE-23002

Graham Property Special Exception Request to Allow the Use of a Single Family Dwelling in the M-2, General Industrial District

Notice is hereby given that the City of Bay Minette Board of Adjustment will conduct a public hearing concerning a Special Exception Request to allow for the existing structure to be used as single family residential in the M-2, General Industrial District. The subject property is located at 1124 N US Hwy 31, identified as Parcel I.D 05-23-02-10-1-000-038.002, PPIN 66138. A map can be found on the back of this notice. The application materials will be available for public review at Bay Minette City Hall.

\*\* See Reverse for Map

Notice Date – October 16, 2023