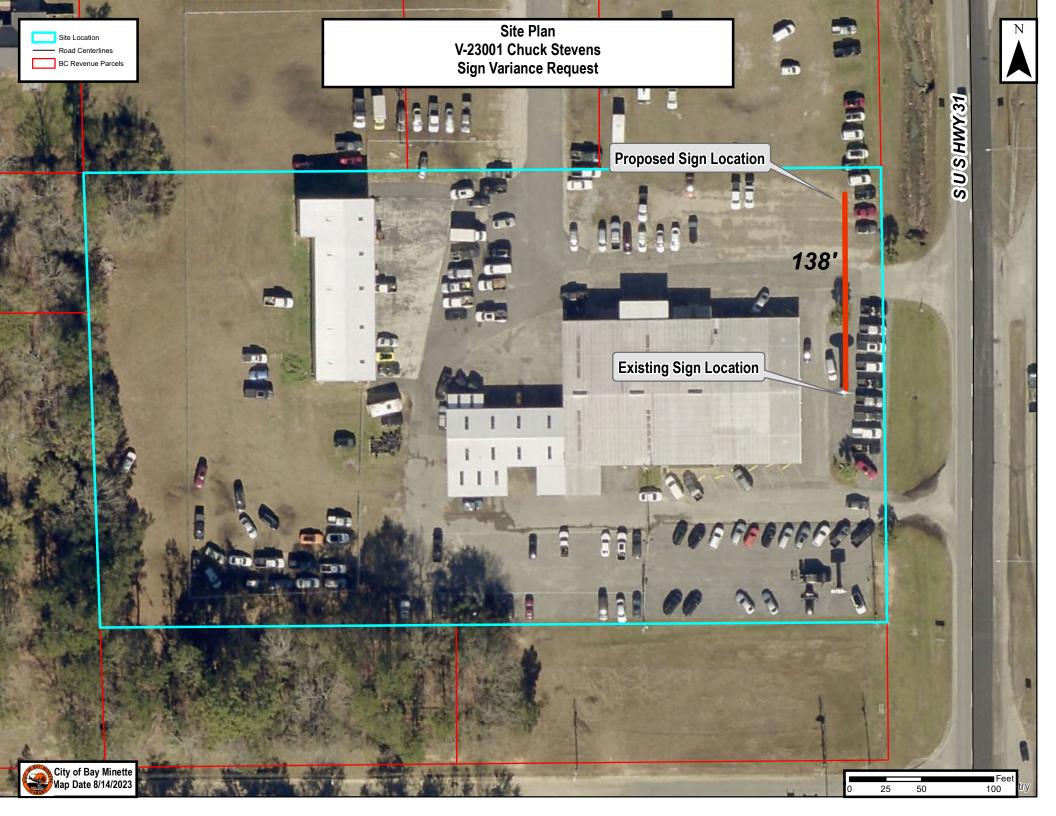

| Are you the property owner?   No (If you are not the property owner you must submit an Agent Authorization Form signed by the property owner)                                                                                                                                                                                                                                                           |  |
|---------------------------------------------------------------------------------------------------------------------------------------------------------------------------------------------------------------------------------------------------------------------------------------------------------------------------------------------------------------------------------------------------------|--|
| Name: Charles Stevens Chuck Stevens Fold Date: 7-7-2023                                                                                                                                                                                                                                                                                                                                                 |  |
| Mailing Address: 400 Huy 31 South                                                                                                                                                                                                                                                                                                                                                                       |  |
| City: Bay Minette State: 1 Zip Code: 34507                                                                                                                                                                                                                                                                                                                                                              |  |
| Phone Number: 251-937-1000 Email: Chuck @ CSACM 211, COM                                                                                                                                                                                                                                                                                                                                                |  |
| Property Address: 1304 Hwy 315 Bzy Minette 2 36507 or Property Location:                                                                                                                                                                                                                                                                                                                                |  |
| *Parcel No.: 23-05-21-2-009 - 625600 *PPIN No.: 013958  *Parcel or PPIN information must be completed                                                                                                                                                                                                                                                                                                   |  |
| Current Zoning:                                                                                                                                                                                                                                                                                                                                                                                         |  |
| The purpose of this Variance is to allow:  Nelocztion of sign 138' North of current Locztion                                                                                                                                                                                                                                                                                                            |  |
| What are the conditions which prevent you from using this property in accordance with the zoning ordinance?                                                                                                                                                                                                                                                                                             |  |
| *Variance ordinance excerpt is included in packet                                                                                                                                                                                                                                                                                                                                                       |  |
| Corrent sign exceeds sign Limit both in heighth and spuzze footage Variance needed and granted for install of current                                                                                                                                                                                                                                                                                   |  |
| Signin the past                                                                                                                                                                                                                                                                                                                                                                                         |  |
| I, the undersigned applicant, understands that payment of these fees does not entitle me to approval of this variance and that no refund of these fees will be made. I have reviewed a copy of the applicable zoning regulations and understand that I must be present on the date of the meeting. I understand and authorize City Staff to conduct site visits, as needed in relation to this request. |  |
| Signature of Applicant (Survey CD)                                                                                                                                                                                                                                                                                                                                                                      |  |
| Signature of Applicant (Owner of Property or Authorized Agent)  Date                                                                                                                                                                                                                                                                                                                                    |  |
| Submittal Requirements  Application Recai and H103  Fee                                                                                                                                                                                                                                                                                                                                                 |  |
| Agent Authorization Form (if applicant is not the owner) Complete Legal Description of Property                                                                                                                                                                                                                                                                                                         |  |
| Plot Plan or Survey – indicating any existing structures, proposed structures, and setbacks from property lines.                                                                                                                                                                                                                                                                                        |  |

US HIGHWAY 31