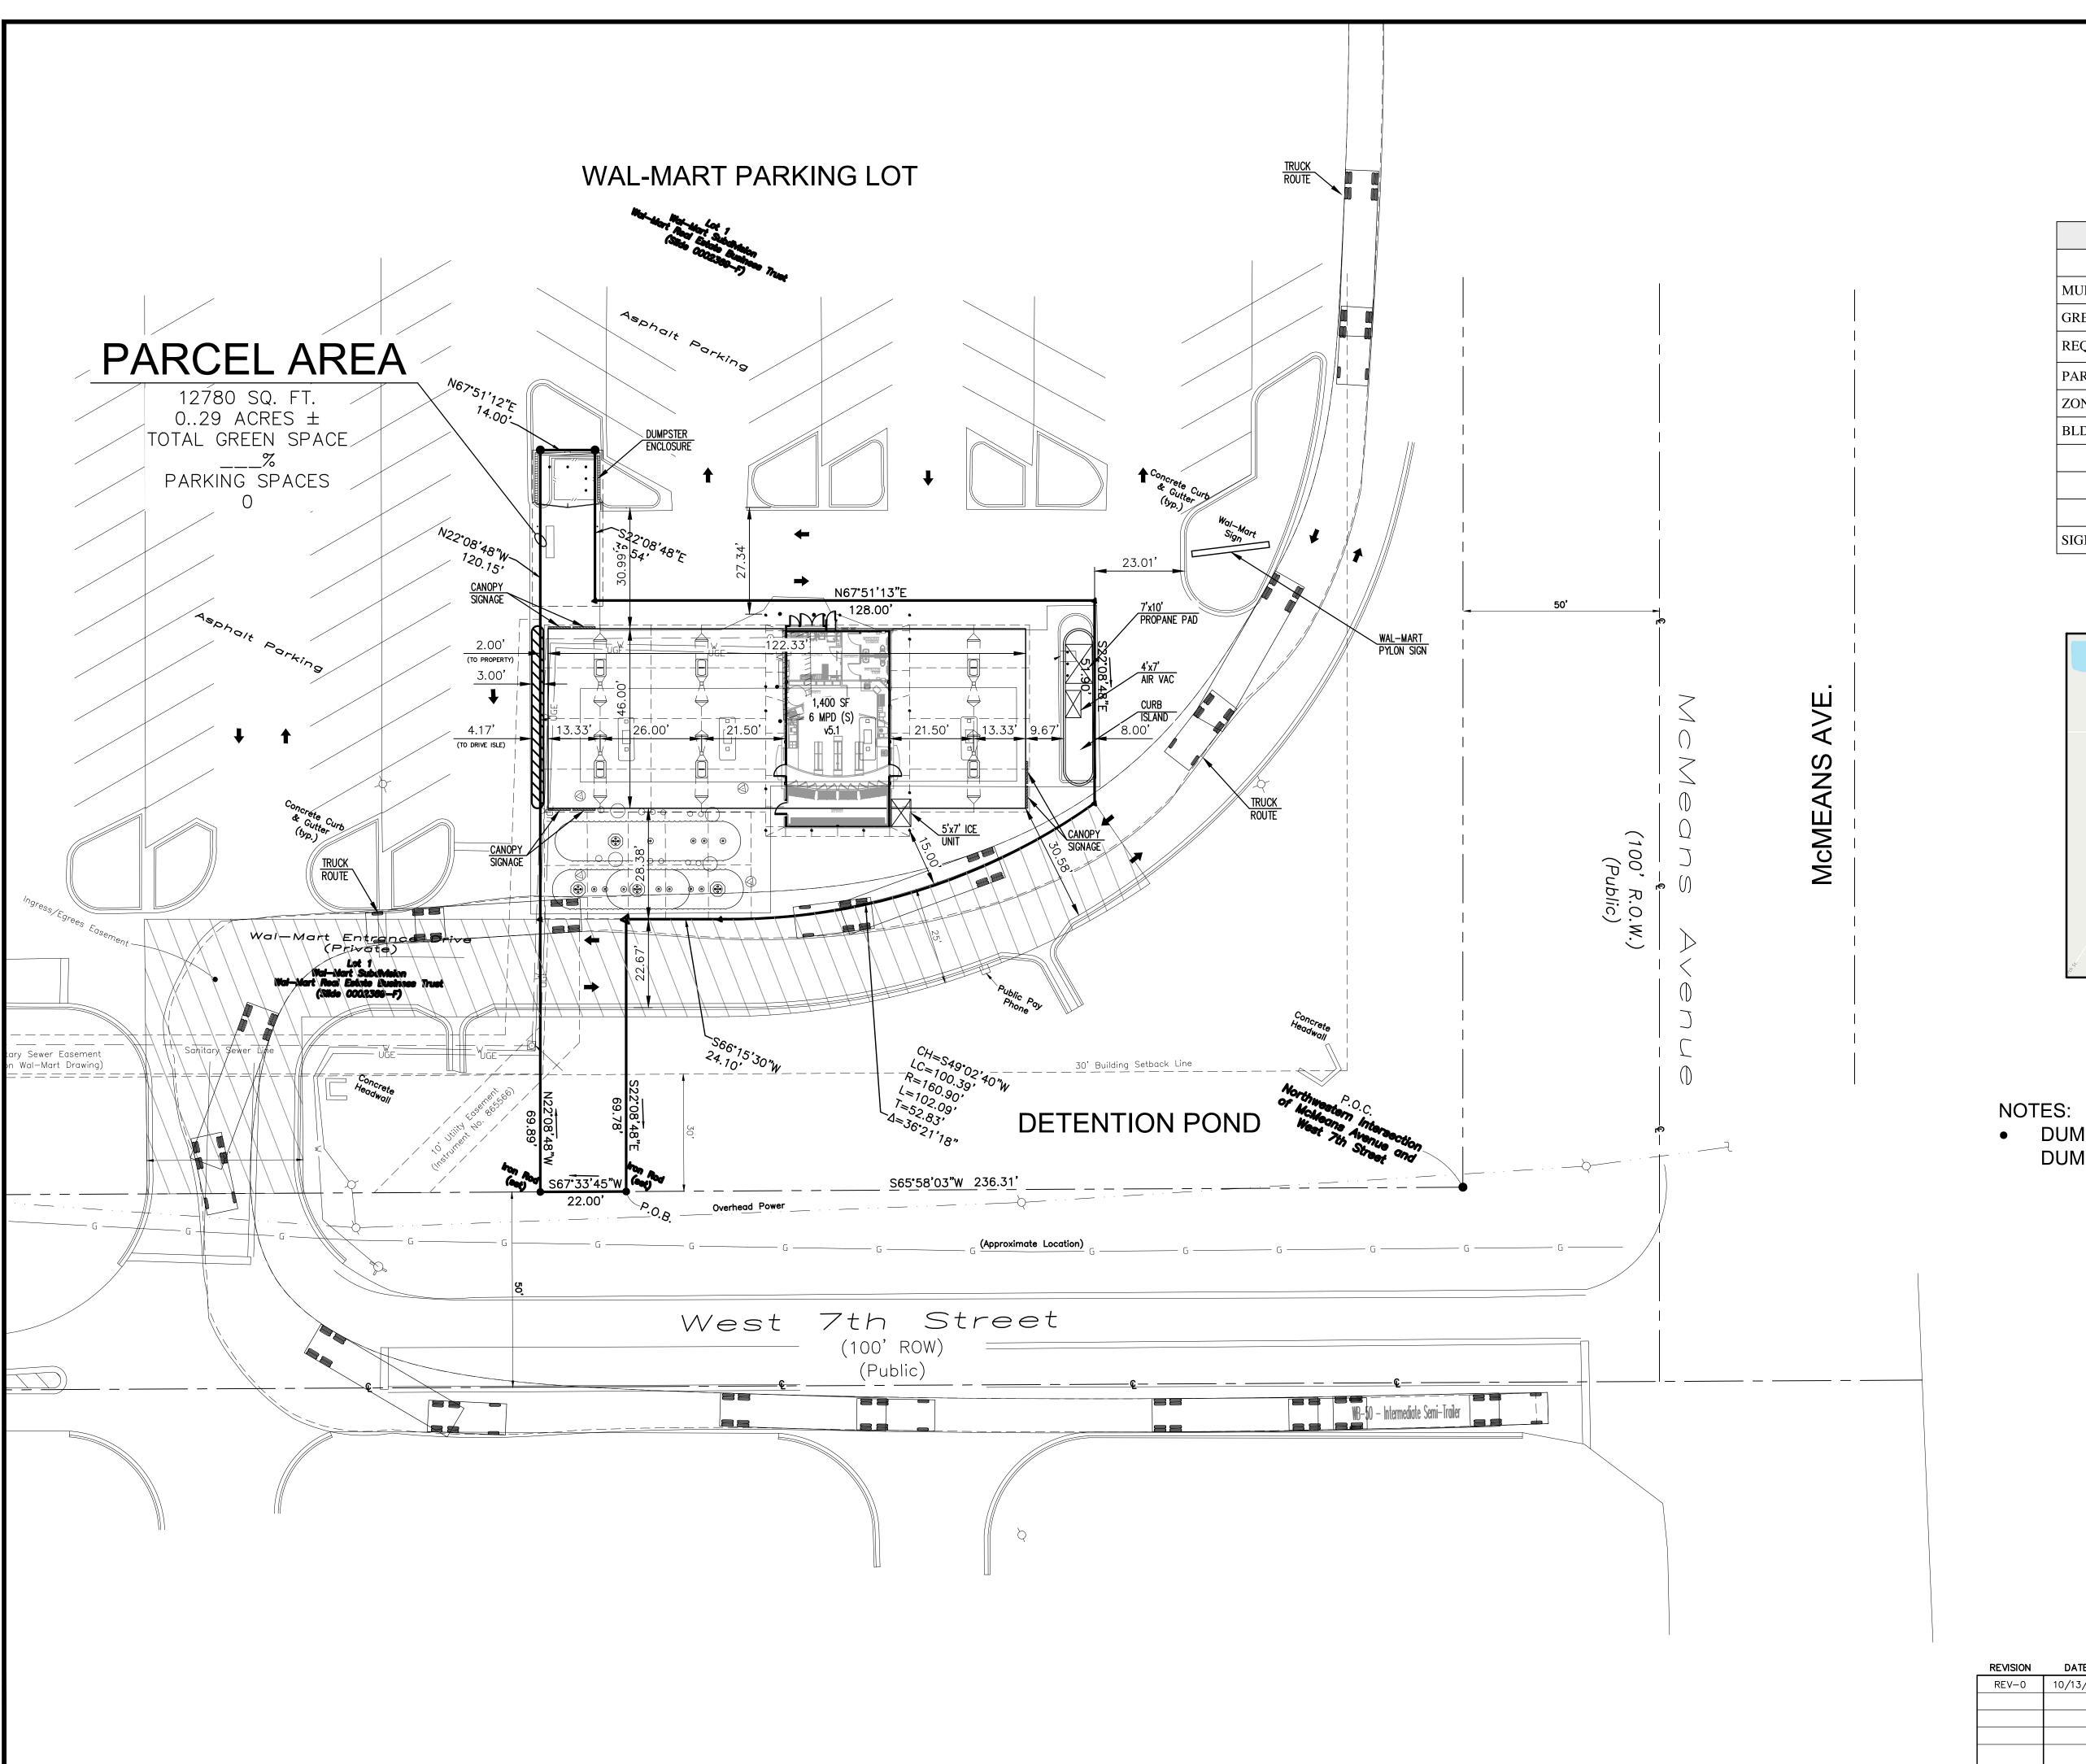

0.2900 TBD TBD TBD TBD TBD

PARCEL DATA 12,780.0000 MURPHY PARCEL GREENSPACE REQUIRED PARKING PARKING SPACES PROVIDED ZONING BLDG. SETBACKS FRONT TBD TBD

VICINITY MAP

 DUMPSTER DOES NOT FIT INTO EXISTING DUMPSTER AREA

DESCRIPTION 10/13/22 1,400 SF 6 MPD CONCEPTUAL