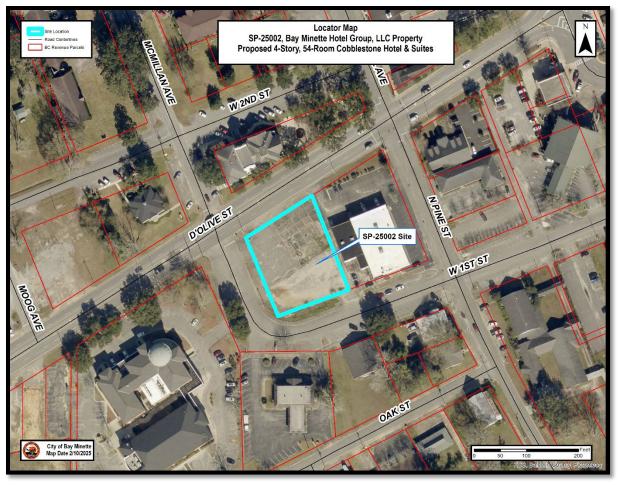

# Case No. SP-25002, Bay Minette Hotel Group, LLC Property Site Plan Approval Request for New Construction of Cobblestone Hotel and Suites

Notice is hereby given that the City of Bay Minette Planning Commission will conduct a public meeting for Case No. SP-25002, Bay Minette Hotel Group, LLC property related to a Site Plan Approval request for the new construction of a four-story, 54-room Cobblestone Hotel and Suites. The subject property, located at the southeast corner of D'Olive Street and McMillan Avenue, consists of one parcel totaling approximately .60± acres and identified as Parcel I.D. 05-23-02-09-4-000-120.001, PIN 94061. A map can be found on the back of this notice.

The Bay Minette <u>Planning Commission</u> will review the request during its regularly scheduled meeting on <u>Thursday, March 13, 2025</u> beginning at 8:00 a.m. in the Council Chambers of Bay Minette City Hall located at 301 D'Olive Street, Bay Minette, AL 36507.

\*\* See Reverse for Map

Notice Date – February 11, 2025