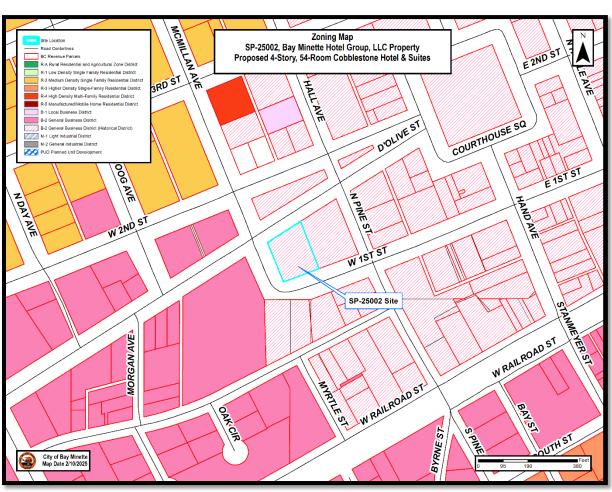

# Case No. SP-25002, Bay Minette Hotel Group, LLC Property Site Plan Approval Request for New Construction of Cobblestone Hotel and Suites

Notice is hereby given that the City of Bay Minette Planning Commission will conduct a public meeting for Case No. SP-25002, Bay Minette Hotel Group, LLC property related to a Site Plan Approval request for the new construction of a four-story, 54-room Cobblestone Hotel and Suites. The subject property, located at the southeast corner of D'Olive Street and McMillan Avenue, consists of one parcel totaling approximately .60± acres and identified as Parcel I.D. 05-23-02-09-4-000-120.001, PIN 94061. A map can be found on the back of this notice.

\*\* See Reverse for Map

Notice Date – February 11, 2025