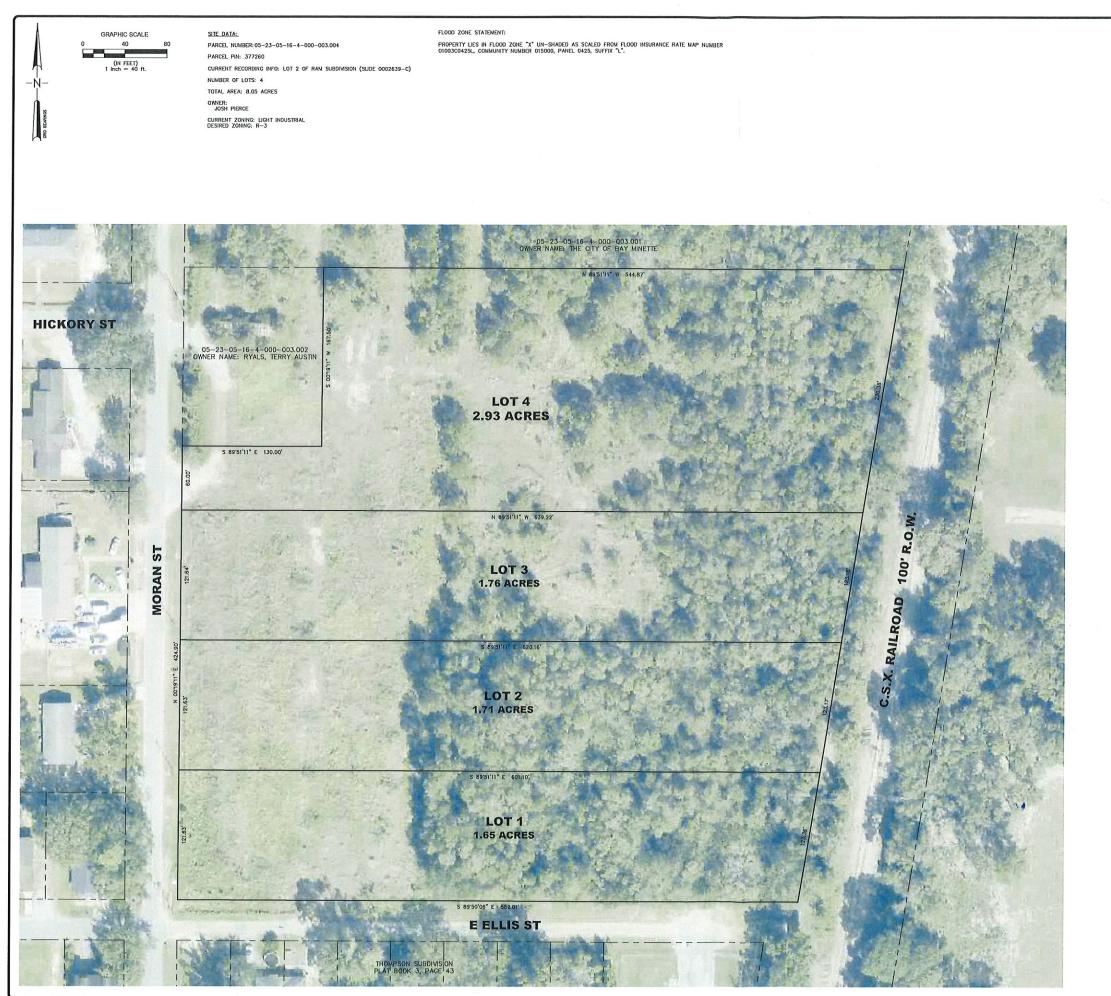

## Exhibit A Z-24003, Higher Ground Ventures, LLC Property Rezoning Request

Original Survey and Proposed 4-Lot Minor Subdivision

| SURVEYOR'S CERTIFICATE                                                                                                                                   | XX— DEAN SURV Drawn Checke       |                                            | Revision No.          | Γ               |
|----------------------------------------------------------------------------------------------------------------------------------------------------------|----------------------------------|--------------------------------------------|-----------------------|-----------------|
| i, Jason M. Linder, hereby certify that all parts of this survey and drawing have been completed in accordance with the requirements of the Standards of | WING<br>EYOR                     | TRELIMINARY ORFICE FLAN                    | SI<br>P) 2:<br>E) ja  | L               |
| Proetice for Surveying in the State of Alabama to the best of my knowledge, information and belief.                                                      | 2024<br>NOT V<br>5 ORIGIN<br>TAG | RESUBDIVISION OF LOT 2, RAM SUBDIVISION    | 370 FI<br>LAS, A      | INDER           |
| heet No.                                                                                                                                                 | ALID UN                          | SECTION 16, TOWNSHIP 2 SOUTH, RANGE 3 EAST | NC<br>RST ST<br>LABAM | R SURV          |
|                                                                                                                                                          | LESS BE                          | BALDWIN COUNTY                             | REET IA 3691          | EYING<br>S, LLC |
| Jason M. Linder, Alabama Registration No. 34762                                                                                                          | ARING<br>ID SEAL                 | BAY MINETTE, ALABAMA                       | R 19                  |                 |