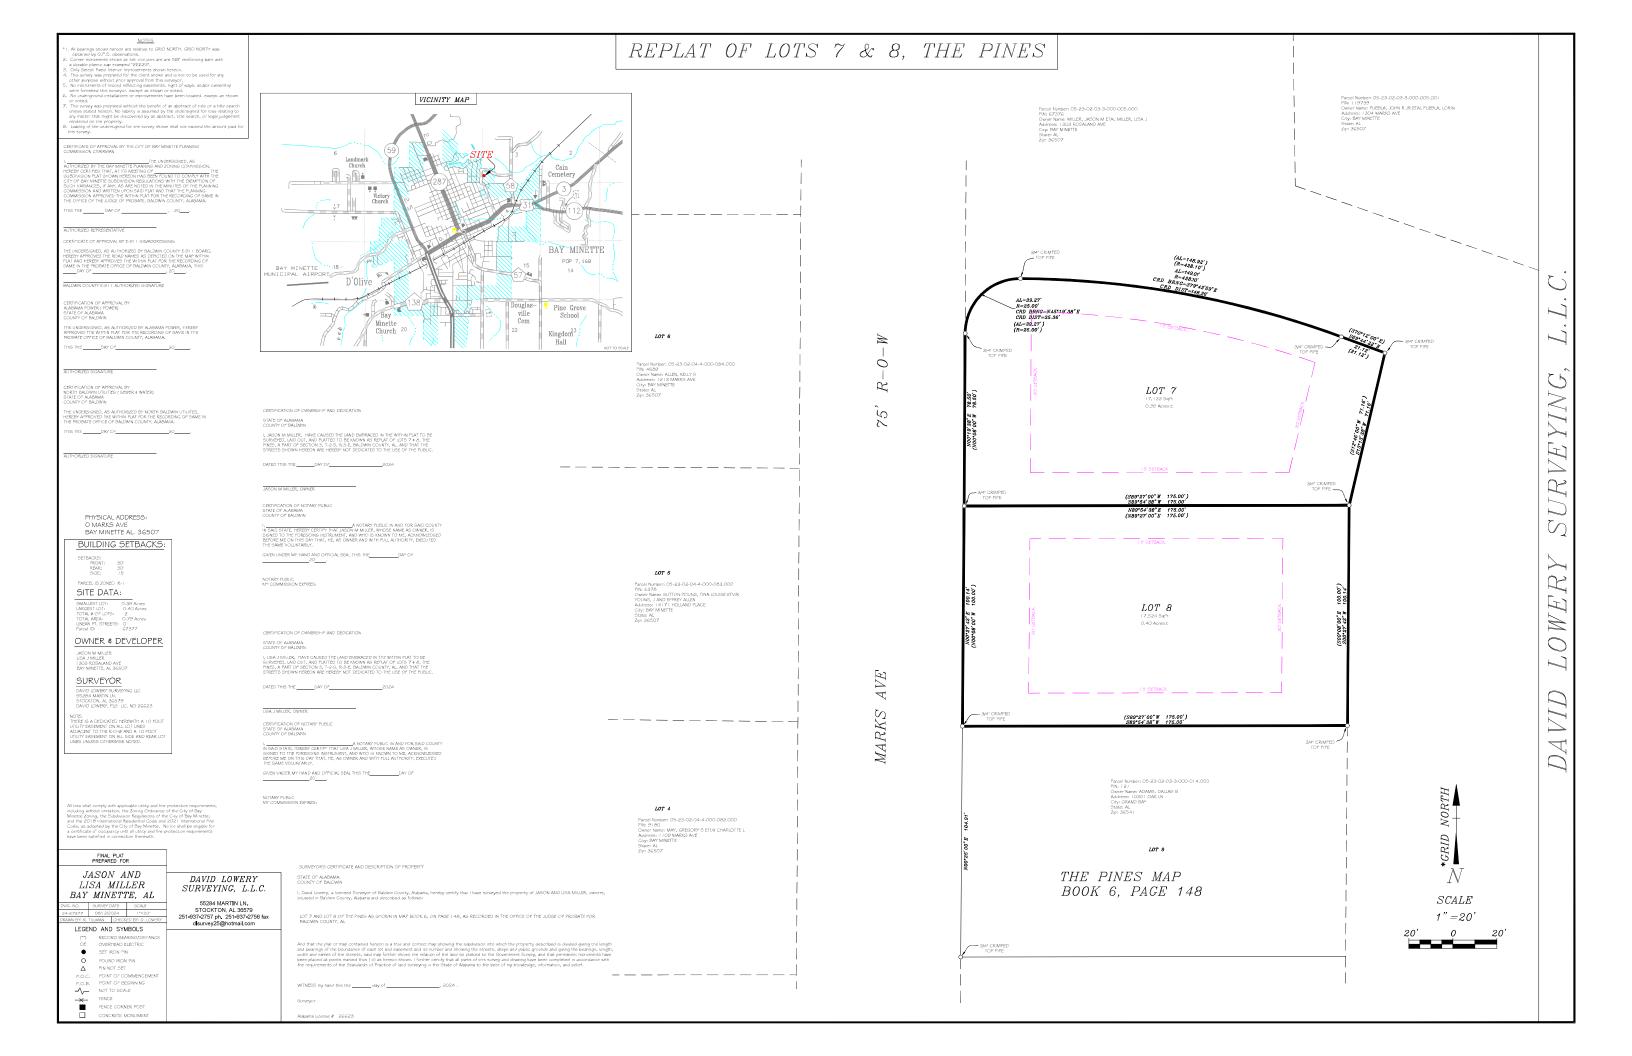

| Print or Type your responses below and attach additional pages as necess                                                      | ary. If an item is not applicable, mark "X" or "N/A" where appropriate. |
|-------------------------------------------------------------------------------------------------------------------------------|-------------------------------------------------------------------------|
| APPLICATION TYPE  □ Exempt □ Pre-App Conference □ Sketch Plat ■ Final - Mir                                                   | nor 🗖 Preliminary - Major 🗖 Final - Major 🗖 Master Plan                 |
| Pre-Application Conference Preferred Dates/Times:                                                                             |                                                                         |
| PROJECT CONTACTS Owner Name: Jason and Lisa Miller                                                                            | Phone: 251-406-2141                                                     |
| Developer: same                                                                                                               |                                                                         |
| Authorized Agent/Application Contact: David Lowery                                                                            |                                                                         |
| Phone: 251-937-2757 Email: dls                                                                                                | survey25@hotmail.com                                                    |
| Mailing Address: po box 995 Bay Minette Al 36507                                                                              |                                                                         |
| -                                                                                                                             | APLS Lic#: 26623                                                        |
| Surveying Firm Name: David Lowery Surveying LLC                                                                               | City Business Lic#:                                                     |
| Phone: 251-937-2757 Email: dls                                                                                                |                                                                         |
| Engineer Name: na                                                                                                             |                                                                         |
| Engineering Firm Name:                                                                                                        |                                                                         |
| Phone: Email:                                                                                                                 |                                                                         |
| Site Information Subdivision Type: ■ Single Family □ Two-Family □ Multi-Fa Subdivision Name: Re-plat of Lots 7&8 of The Pines | amily   Commercial  Industrial  Mixed-Use                               |
| Location: Marks Ave in Bay Minette                                                                                            |                                                                         |
| Section: 3 Township: 2S Range: 3E  Parcel ID/PPIN(s): 67377                                                                   | Instrument# or Slide# of Existing Recorded Plat: mb 6 pg 148            |
| Total Acreage: 0.79 Total # Lots: 2                                                                                           | Average Lot Size (sq ft) : 0.40                                         |
| Required Number of Certified Letters: Adjacer                                                                                 | nt Property Owner/Leaseholder Information Attached: <b>☑ Yes ☐No</b>    |
| UTILITY PROVIDERS Water: NBU                                                                                                  | Sewer: NBU                                                              |
| Power: Alabama Power                                                                                                          | Gas: na                                                                 |
| Telephone: na                                                                                                                 | Internet: na                                                            |
| Page 1 of 2                                                                                                                   |                                                                         |

| Access<br>Roadway Name: marks Ave                                                                                                                                                                                                                                                              | Total Frontage (linear feet): 178.5'                                             |
|------------------------------------------------------------------------------------------------------------------------------------------------------------------------------------------------------------------------------------------------------------------------------------------------|----------------------------------------------------------------------------------|
| ,                                                                                                                                                                                                                                                                                              | ■ Baldwin County Highway Dept                                                    |
| SUBMITTAL DOCUMENTATION                                                                                                                                                                                                                                                                        |                                                                                  |
| • Legal Description Attached:   Yes No                                                                                                                                                                                                                                                         | <ul> <li>Recorded Warranty Deed(s) Attached:</li></ul>                           |
| • Access Authority Approval Attached <b>TYes</b>                                                                                                                                                                                                                                               | ■No • Service Availability Letters Attached: ■Yes ■No                            |
| Requesting Waivers: □Yes □No                                                                                                                                                                                                                                                                   | <ul> <li>List and Description of Requested Waivers Attached: □Yes</li> </ul> ☑No |
| Covenants or Deed Restrictions: ■Yes ■                                                                                                                                                                                                                                                         | • Copy of Covenants or Restrictions Attached: ☐Yes ☐No                           |
| Application is hereby made for approval of the signature below constitutes acknowledgement submitted. Further, it is hereby certified that the available from the Baldwin County Revenue County to the property submitted for subdivision apport material fact or expression of material fact, | Date: 9-2-24                                                                     |
|                                                                                                                                                                                                                                                                                                | INTERSYAL USE ONLY                                                               |
| FEES & PAYMENT DETAILS  Application Fee: \$                                                                                                                                                                                                                                                    | Zoning: FEMA: Potential Wetlands <b>\(\sigma\)Yes \(\sigma\)No</b>               |
| Total # of Lots                                                                                                                                                                                                                                                                                | Printed Set Tyes TNo PDF Plat Tyes TNo Digital SHP or DWG Tyes TNo               |
| x \$10 = <b>\$</b>                                                                                                                                                                                                                                                                             | □Owner Permission □Deed □Legal Description □Adjacent Property List               |
| Total # Certified Letters:                                                                                                                                                                                                                                                                     | □Service Availability □Access □Waiver □Covenants                                 |
| x \$10 = <b>\$</b>                                                                                                                                                                                                                                                                             | Completeness Review Date:                                                        |
| TOTAL DUE\$                                                                                                                                                                                                                                                                                    | Deficiencies:                                                                    |
| □ Cash □ Card* 3.99% Fee                                                                                                                                                                                                                                                                       |                                                                                  |
| □ Check #:                                                                                                                                                                                                                                                                                     |                                                                                  |
| Date Paid:                                                                                                                                                                                                                                                                                     | PC Meeting Date: Public Notice Deadline Date:                                    |