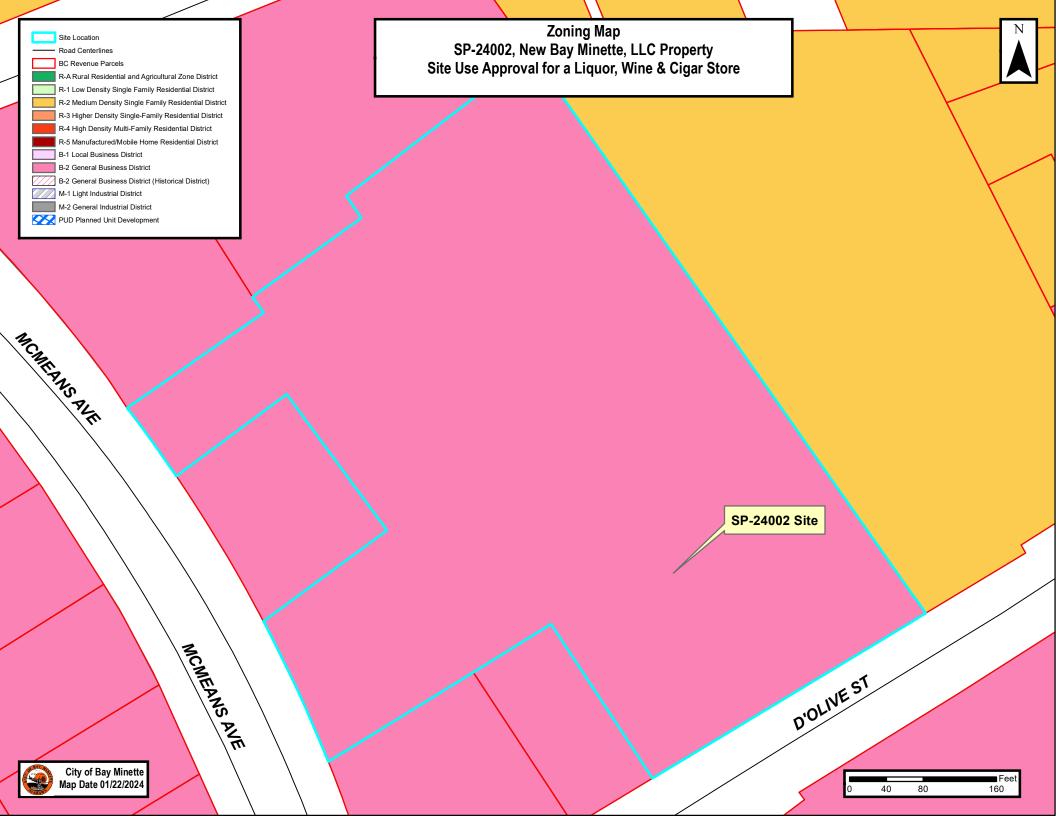

| Applicant Name: DENALT BROTHERS INC DBA BAY MINETE Date: 01-22-2024                                                                                                                                                                                                                                                                                       |
|-----------------------------------------------------------------------------------------------------------------------------------------------------------------------------------------------------------------------------------------------------------------------------------------------------------------------------------------------------------|
| Are you the owner?   Yes  No *If you are not the property owner, you must submit an Agent Authorization Form signed by the property owner                                                                                                                                                                                                                 |
| Mailing Address: 1294 SELIBY PHILLIPS DY                                                                                                                                                                                                                                                                                                                  |
| City:                                                                                                                                                                                                                                                                                                                                                     |
| Phone Number: 251 377 2682 Email: abhisekcoco @ gmail: com                                                                                                                                                                                                                                                                                                |
| PROPERTY INFORMATION                                                                                                                                                                                                                                                                                                                                      |
| Property Address: 712 D'OLİVE ST BAY MINETTE, AL 36507                                                                                                                                                                                                                                                                                                    |
| Or Property Location:                                                                                                                                                                                                                                                                                                                                     |
|                                                                                                                                                                                                                                                                                                                                                           |
| Tax Parcel No.: 23 - 05-16-2-001-029.001 *PPIN No.: 84427                                                                                                                                                                                                                                                                                                 |
| Request:                                                                                                                                                                                                                                                                                                                                                  |
|                                                                                                                                                                                                                                                                                                                                                           |
|                                                                                                                                                                                                                                                                                                                                                           |
|                                                                                                                                                                                                                                                                                                                                                           |
| I, the undersigned, do hereby request the City of Bay Minette Planning Commission to grant a Site Use Review for the location to determine if it meets the regulations of the <b>Zoning Ordinance</b> for the reason(s) stated above. I understand and authorize City Staff to conduct site visits, as needed in relation to this request.  Or 1221 202 4 |
| Signature of Applicant (Owner of Property of Authorized Agent)  Date                                                                                                                                                                                                                                                                                      |
|                                                                                                                                                                                                                                                                                                                                                           |
| Submittal Requirements listed in Section 8.8.2, Uses Requiring Planning Approval, as applicable:                                                                                                                                                                                                                                                          |
| Application Fee paid in full Property Owner Permission- Agent Authorization Form or copy of Lease Agreement will suffice Site/Plot Plan or Survey – indicating any existing structures, proposed structures, and setbacks from property lines Any additional information deemed applicable/pertinent                                                      |
| *Additional approvals may be required, prior to opening and/or operating.                                                                                                                                                                                                                                                                                 |
| 8 8 2 Hear Paguiring Planning Approval Hear in the Tables identified by "D" are permitted upon approval by the Planning Commission                                                                                                                                                                                                                        |
| 8.8.2 Uses Requiring Planning Approval. Uses in the Tables identified by "P" are permitted upon approval by the Planning Commission of the location and the site plan as being appropriate with regard to transportation, access, water supply, waste disposal, fire and police                                                                           |
| protection and other public facilities; as not causing undue traffic congestion or creating a traffic hazard; and as being in harmony with the                                                                                                                                                                                                            |
| orderly and appropriate development of the district in which the use is located. Each application to the Planning Commission for approval                                                                                                                                                                                                                 |
| must be accompanied by a site plan prepared by the applicant or his agent.                                                                                                                                                                                                                                                                                |