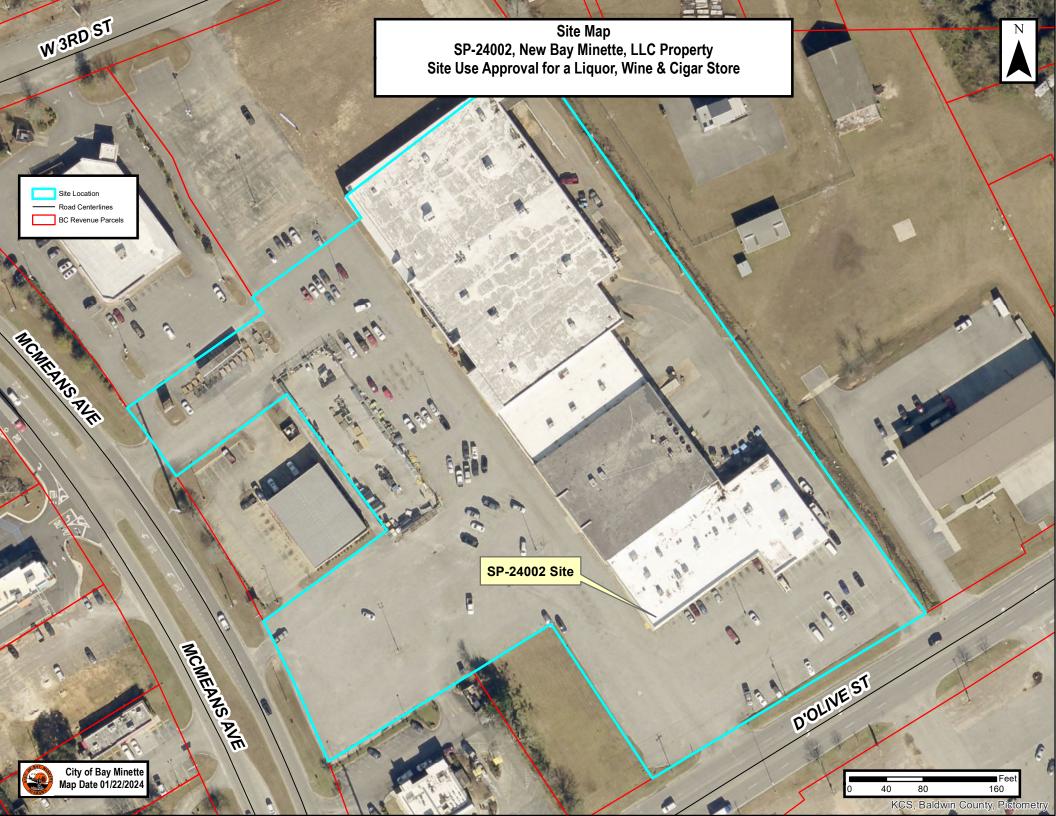

| Applicant Name: DENALT BROTHERS INC DBA BAY MINETE Date: 01-22-2024                                                                                                                                                                                                                                                                                       |
|-----------------------------------------------------------------------------------------------------------------------------------------------------------------------------------------------------------------------------------------------------------------------------------------------------------------------------------------------------------|
| Are you the owner?   Yes  No *If you are not the property owner, you must submit an Agent Authorization Form signed by the property owner                                                                                                                                                                                                                 |
| Mailing Address: 1294 SELIBY PHILLIPS DY                                                                                                                                                                                                                                                                                                                  |
| City:                                                                                                                                                                                                                                                                                                                                                     |
| Phone Number: 251 377 2682 Email: abhisekcoco @ gmail: com                                                                                                                                                                                                                                                                                                |
| PROPERTY INFORMATION                                                                                                                                                                                                                                                                                                                                      |
| Property Address: 712 D'OLİVE ST BAY MINETTE, AL 36507                                                                                                                                                                                                                                                                                                    |
| Or Property Location:                                                                                                                                                                                                                                                                                                                                     |
|                                                                                                                                                                                                                                                                                                                                                           |
| Tax Parcel No.: 23 - 05-16-2-001-029.001 *PPIN No.: 84427                                                                                                                                                                                                                                                                                                 |
| Request:                                                                                                                                                                                                                                                                                                                                                  |
|                                                                                                                                                                                                                                                                                                                                                           |
|                                                                                                                                                                                                                                                                                                                                                           |
|                                                                                                                                                                                                                                                                                                                                                           |
| I, the undersigned, do hereby request the City of Bay Minette Planning Commission to grant a Site Use Review for the location to determine if it meets the regulations of the <b>Zoning Ordinance</b> for the reason(s) stated above. I understand and authorize City Staff to conduct site visits, as needed in relation to this request.  Or 1221 202 4 |
| Signature of Applicant (Owner of Property of Authorized Agent)  Date                                                                                                                                                                                                                                                                                      |
|                                                                                                                                                                                                                                                                                                                                                           |
| Submittal Requirements listed in Section 8.8.2, Uses Requiring Planning Approval, as applicable:                                                                                                                                                                                                                                                          |
| Application Fee paid in full Property Owner Permission- Agent Authorization Form or copy of Lease Agreement will suffice Site/Plot Plan or Survey – indicating any existing structures, proposed structures, and setbacks from property lines Any additional information deemed applicable/pertinent                                                      |
| *Additional approvals may be required, prior to opening and/or operating.                                                                                                                                                                                                                                                                                 |
| 8 8 2 Hear Paguiring Planning Approval Hear in the Tables identified by "D" are permitted upon approval by the Planning Commission                                                                                                                                                                                                                        |
| 8.8.2 Uses Requiring Planning Approval. Uses in the Tables identified by "P" are permitted upon approval by the Planning Commission of the location and the site plan as being appropriate with regard to transportation, access, water supply, waste disposal, fire and police                                                                           |
| protection and other public facilities; as not causing undue traffic congestion or creating a traffic hazard; and as being in harmony with the                                                                                                                                                                                                            |
| orderly and appropriate development of the district in which the use is located. Each application to the Planning Commission for approval                                                                                                                                                                                                                 |
| must be accompanied by a site plan prepared by the applicant or his agent.                                                                                                                                                                                                                                                                                |